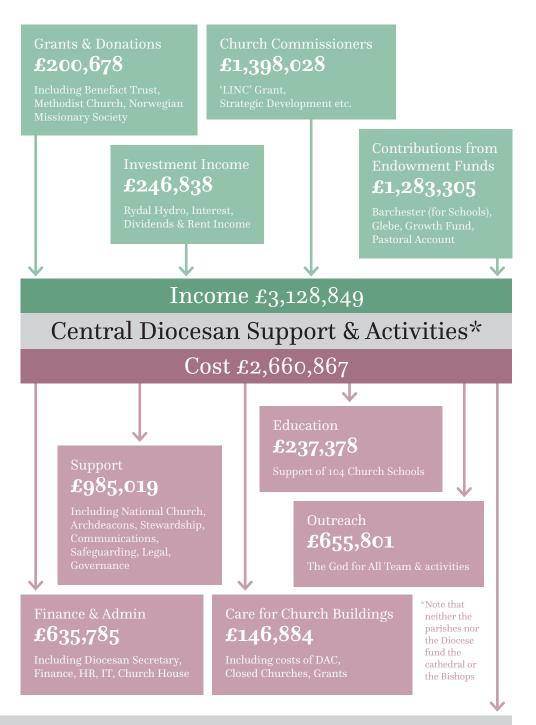

## $\underset{f8,126,790}{\mathsf{Income}}$

Expenditure <sub>£8,292,255</sub>

| O Local Control of the Control of th | Education <b>£237,378</b> | Outreach & Support $oldsymbol{\epsilon}655,801$                    | Parish / MC Support $m{\mathcal{E}985,019}$ |                                | Finance & Admin <b>£635,784</b> | Network Youth Church $oldsymbol{e}361,\!oldsymbol{9}19$ | Training <b>£344,399</b>                          | Housing                  |                                               | £1,346,654 | (Incl. Pioneers) Clergy, Curates & Chaplains £3,578,416 |
|--------------------------------------------------------------------------------------------------------------------------------------------------------------------------------------------------------------------------------------------------------------------------------------------------------------------------------------------------------------------------------------------------------------------------------------------------------------------------------------------------------------------------------------------------------------------------------------------------------------------------------------------------------------------------------------------------------------------------------------------------------------------------------------------------------------------------------------------------------------------------------------------------------------------------------------------------------------------------------------------------------------------------------------------------------------------------------------------------------------------------------------------------------------------------------------------------------------------------------------------------------------------------------------------------------------------------------------------------------------------------------------------------------------------------------------------------------------------------------------------------------------------------------------------------------------------------------------------------------------------------------------------------------------------------------------------------------------------------------------------------------------------------------------------------------------------------------------------------------------------------------------------------------------------------------------------------------------------------------------------------------------------------------------------------------------------------------------------------------------------------------|---------------------------|--------------------------------------------------------------------|---------------------------------------------|--------------------------------|---------------------------------|---------------------------------------------------------|---------------------------------------------------|--------------------------|-----------------------------------------------|------------|---------------------------------------------------------|
| Buildings <b>£146,884</b>                                                                                                                                                                                                                                                                                                                                                                                                                                                                                                                                                                                                                                                                                                                                                                                                                                                                                                                                                                                                                                                                                                                                                                                                                                                                                                                                                                                                                                                                                                                                                                                                                                                                                                                                                                                                                                                                                                                                                                                                                                                                                                      | Grants $£83,750$          |                                                                    |                                             | — Ministry Funding<br>£116,928 |                                 | DBF Investment in Local Ministry                        | Local Costs: £5,631,388  Local Income: £4,997,941 |                          |                                               |            |                                                         |
|                                                                                                                                                                                                                                                                                                                                                                                                                                                                                                                                                                                                                                                                                                                                                                                                                                                                                                                                                                                                                                                                                                                                                                                                                                                                                                                                                                                                                                                                                                                                                                                                                                                                                                                                                                                                                                                                                                                                                                                                                                                                                                                                |                           | Church Commissioners $egin{array}{c} {\bf £1,398,028} \end{array}$ |                                             | Investment Income £246,838     | Income from Endowments          | Income from Endowments $£1,283,305$                     |                                                   | Parsonages Rent £355,539 | Parochial Fees $oldsymbol{\epsilon}330,\!000$ |            | Ministry Offer <b>£4,312,402</b>                        |