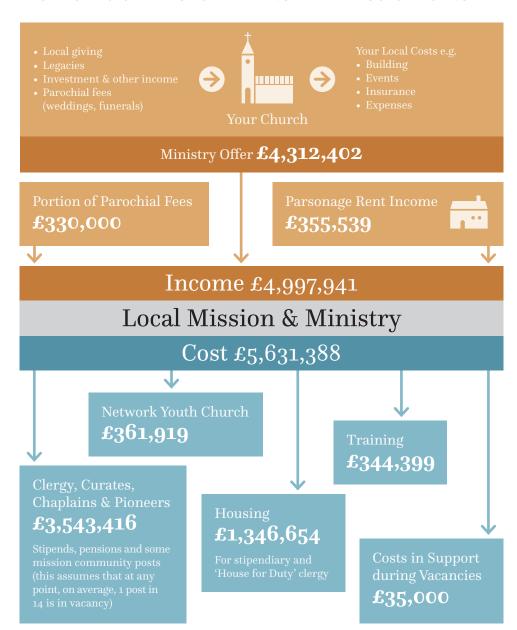

## $\underset{f8,126,790}{\mathsf{Income}}$

Expenditure <sub>£8,292,255</sub>

| O Local Control of the Control of th | Education <b>£237,378</b> | Outreach & Support $oldsymbol{\epsilon}655,801$                    | Parish / MC Support $m{\mathcal{E}985,019}$ |                                | Finance & Admin <b>£635,784</b> | Network Youth Church $oldsymbol{e}361,\!oldsymbol{9}19$ | Training <b>£344,399</b>                          | Housing                  |                                               | £1,346,654 | (Incl. Pioneers) Clergy, Curates & Chaplains £3,578,416 |
|--------------------------------------------------------------------------------------------------------------------------------------------------------------------------------------------------------------------------------------------------------------------------------------------------------------------------------------------------------------------------------------------------------------------------------------------------------------------------------------------------------------------------------------------------------------------------------------------------------------------------------------------------------------------------------------------------------------------------------------------------------------------------------------------------------------------------------------------------------------------------------------------------------------------------------------------------------------------------------------------------------------------------------------------------------------------------------------------------------------------------------------------------------------------------------------------------------------------------------------------------------------------------------------------------------------------------------------------------------------------------------------------------------------------------------------------------------------------------------------------------------------------------------------------------------------------------------------------------------------------------------------------------------------------------------------------------------------------------------------------------------------------------------------------------------------------------------------------------------------------------------------------------------------------------------------------------------------------------------------------------------------------------------------------------------------------------------------------------------------------------------|---------------------------|--------------------------------------------------------------------|---------------------------------------------|--------------------------------|---------------------------------|---------------------------------------------------------|---------------------------------------------------|--------------------------|-----------------------------------------------|------------|---------------------------------------------------------|
| Buildings <b>£146,884</b>                                                                                                                                                                                                                                                                                                                                                                                                                                                                                                                                                                                                                                                                                                                                                                                                                                                                                                                                                                                                                                                                                                                                                                                                                                                                                                                                                                                                                                                                                                                                                                                                                                                                                                                                                                                                                                                                                                                                                                                                                                                                                                      | Grants $£83,750$          |                                                                    |                                             | — Ministry Funding<br>£116,928 |                                 | DBF Investment in Local Ministry                        | Local Costs: £5,631,388  Local Income: £4,997,941 |                          |                                               |            |                                                         |
|                                                                                                                                                                                                                                                                                                                                                                                                                                                                                                                                                                                                                                                                                                                                                                                                                                                                                                                                                                                                                                                                                                                                                                                                                                                                                                                                                                                                                                                                                                                                                                                                                                                                                                                                                                                                                                                                                                                                                                                                                                                                                                                                |                           | Church Commissioners $egin{array}{c} {\bf £1,398,028} \end{array}$ |                                             | Investment Income £246,838     | Income from Endowments          | Income from Endowments $£1,283,305$                     |                                                   | Parsonages Rent £355,539 | Parochial Fees $oldsymbol{\epsilon}330,\!000$ |            | Ministry Offer <b>£4,312,402</b>                        |